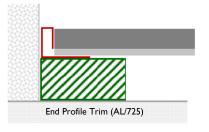

## Cemwood - Trims

A range of aluminium trims are available to use in a variety of situations. All profiles can be painted to match the chosen RAL colour of the Cemwood weatherboard being used.

Asymmetrical Corner Trim (AL/125)