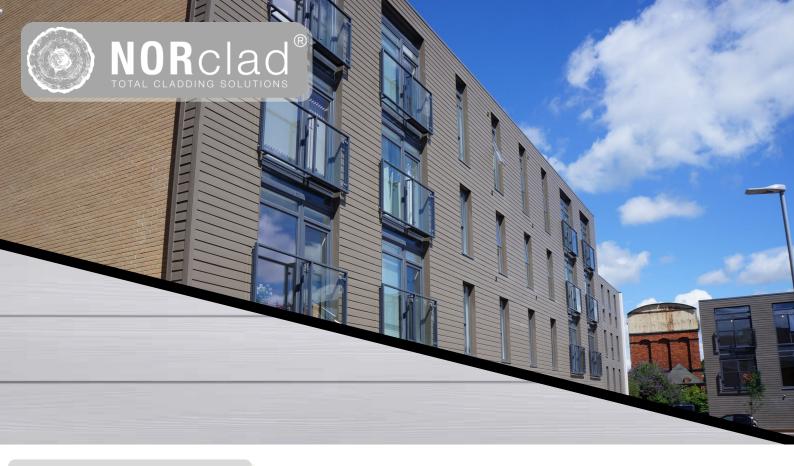

## Cemwood

Where timber may not meet the requirements, or specification on a project this may be the alternative you are looking for:

- Fire resistant
- Rot and insect resistant
- Unaffected by heat or sunlight
- Does not contain PVC
- Consistently easy to install no knots, warps, twists or uneven thickness
- Massive choice of finishes,

Pre-coloured boards are available in our standard colour range Painted Aluminium Trims to match the coloured boards.