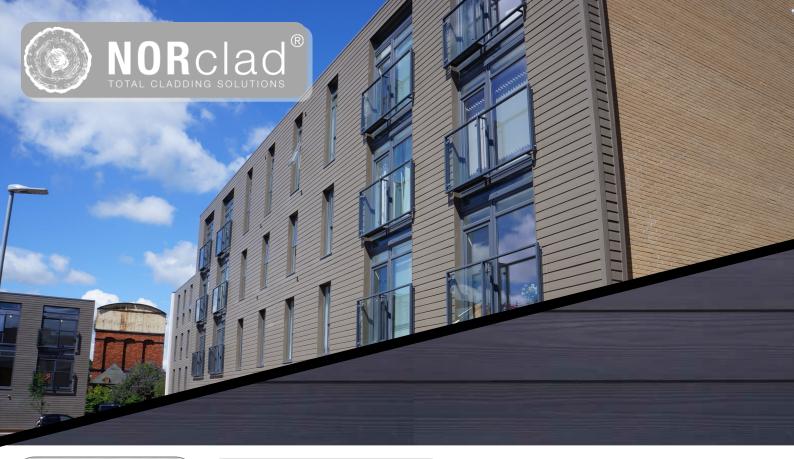

## Cemwood

Where timber may not meet the requirements, or specification on a project this may be the alternative you are looking for:

- Fire resistant
- Rot and insect resistant
- Unaffected by heat or sunlight
- Does not contain PVC
- Consistently easy to install no knots, warps, twists or uneven thickness
- Massive choice of finishes,

Pre-coloured boards are available in our standard colour range Painted Aluminium Trims to match the coloured boards.