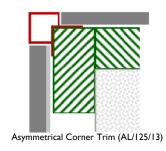

## Cemwood - Trims

A range of aluminium trims are available to use in a variety of situations. All profiles can be painted to match the chosen RAL colour of the Cemwood weatherboard being used.

Asymmetrical Corner Trim (AL/125)