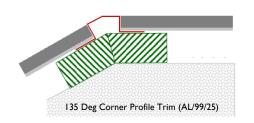

## Cemwood - Trims

A range of aluminium trims are available to use in a variety of situations. All profiles can be painted to match the chosen RAL colour of the Cemwood weatherboard being used.

Asymmetrical Corner Trim (AL/125)