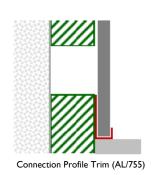

## Cemwood - Trims

A range of aluminium trims are available to use in a variety of situations. All profiles can be painted to match the chosen RAL colour of the Cemwood weatherboard being used.

Asymmetrical Corner Trim (AL/125)