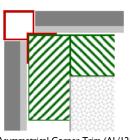

Y

**RAL 7042** 

## **EBONY**

**RAL 8022** 

PEARL WHITE

**RAL 9001** 

**FOREST GREEN** 

RAL 6020

SAMPLES AVAILABLE!

## Cemwood

Where timber may not meet the requirements, or specification on a project this may be the alternative you are looking for:

- Fire resistant
- Rot and insect resistant
- Unaffected by heat or sunlight
- Does not contain PVC
- Consistently easy to install no knots, warps, twists or uneven thickness
- Massive choice of finishes,

Pre-coloured boards are available in our standard colour range Painted Aluminium Trims to match the coloured boards.







## Cemwood - Trims

A range of aluminium trims are available to use in a variety of situations. All profiles can be painted to match the chosen RAL colour of the Cemwood weatherboard being used.

















Asymmetrical Corner Trim (AL/125)



Corner Connection Trim (AL/I25/CP)