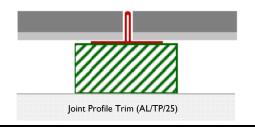

## Cemwood - Trims

A range of aluminium trims are available to use in a variety of situations. All profiles can be painted to match the chosen RAL colour of the Cemwood weatherboard being used.

Asymmetrical Corner Trim (AL/125)