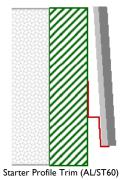

## Cemwood - Trims

A range of aluminium trims are available to use in a variety of situations. All profiles can be painted to match the chosen RAL colour of the Cemwood weatherboard being used.

Asymmetrical Corner Trim (AL/125)