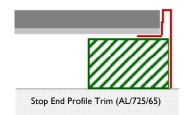

## Cemwood - Trims

A range of aluminium trims are available to use in a variety of situations. All profiles can be painted to match the chosen RAL colour of the Cemwood weatherboard being used.

Asymmetrical Corner Trim (AL/125)