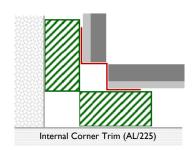

## Cemwood - Trims

A range of aluminium trims are available to use in a variety of situations. All profiles can be painted to match the chosen RAL colour of the Cemwood weatherboard being used.

Asymmetrical Corner Trim (AL/125)