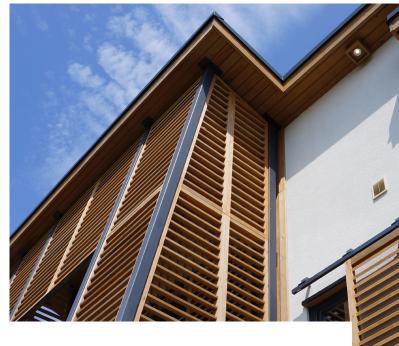

## **CONFIDENCE** IN OUR CLADDING.

NORclad offer a range of home grown and imported timber species; Western Red Cedar, Larch, European Redwood and more. Our timber is machined for all applications including cladding with T&G, face or secret fix, PSE and chamfered items.

High Pressure treatment using Koppers performance chemicals allows us to offer a 30 year warranty when using MicroShades 'Brunnea' or MicroPro treatment (out of ground contact).

Our in-house spray facilities provide Fire Treatment to Euro Class B/Class "O". We also offer paint and pre-coating using premium manufacturers.