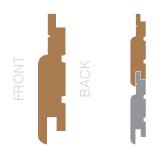

Ex 25mm x 100mm: NWSN2 SECRET FIX

Ex 25mm x 100mm: NWSN3 SECRET FIX

Ex 75mm x 75mm: NWA1 TRIM

Ex 50mm x 50mm: NWA2 TRIM

Ex 63mm x 63mm: NWA3 TRIM

Ex 50mm x 50mm: NWA4 TRIM