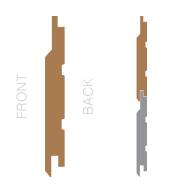

Ex 25mm x 150mm: NWC1 FACE FIX

Ex 25mm x 150mm: NWC2 FACE FIX

Ex 25mm x 150mm: NWC3 FACE FIX

Ex 25mm x 150mm: NWCC1 FACE FIX

Ex 32mm x 150mm: NWFE2 FACE FIX

Ex 25mm x 150mm: NWS1 FACE FIX

Ex 25mm x 100mm: NWSN1 SECRET FIX