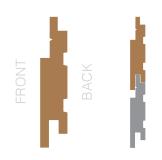

Ex 25mm x 150mm: NWC1 FACE FIX

Ex 25mm x 150mm: NWC2 FACE FIX

Ex 25mm x 150mm: NWC3 FACE FIX

Ex 25mm x 150mm: NWCC1 FACE FIX

Ex 32mm x 150mm: NWFE2 FACE FIX

Ex 25mm x 150mm: NWS1 FACE FIX

Ex 25mm x 100mm: NWSN1 SECRET FIX

Ex 25mm x 100mm: NWSN2 SECRET FIX

Ex 25mm x 100mm: NWSN3 SECRET FIX

Ex 75mm x 75mm: NWA1 TRIM

Ex 50mm x 50mm: NWA2 TRIM

Ex 63mm x 63mm: NWA3 TRIM

Ex 50mm x 50mm: NWA4 TRIM