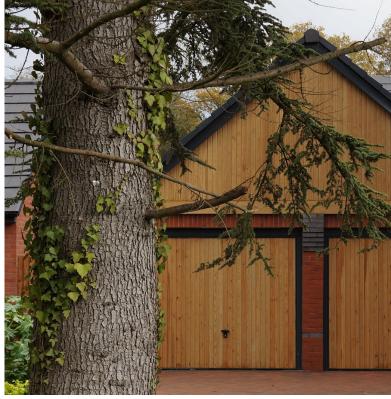

## **CONFIDENCE** IN OUR CLADDING.

NORclad offer a range of home grown and imported timber species; Western Red Cedar, Larch, European Redwood and more. Our timber is machined for all applications including cladding with T&G, face or secret fix, PSE and chamfered items.

High Pressure treatment using Koppers performance chemicals allows us to offer a 30 year warranty when using MicroShades 'Brunnea' or MicroPro treatment (out of ground contact).

Our in-house spray facilities provide Fire Treatment to Euro Class B/Class "O". We also offer paint and pre-coating using premium manufacturers.