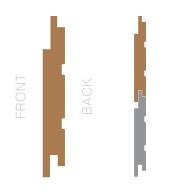

Ex 25mm x 100mm: NWSN2 SECRET FIX

Ex 25mm x 100mm: NWSN3 SECRET FIX

Ex 75mm x 75mm: NWA1 TRIM

Ex 50mm x 50mm: NWA2 TRIM

Ex 63mm x 63mm: NWA3 TRIM

Ex 50mm x 50mm: NWA4 TRIM