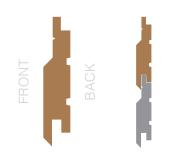

Ex 25mm x 150mm: NWC1 FACE FIX

Ex 25mm x 150mm: NWC2 FACE FIX

Ex 25mm x 150mm: NWC3 FACE FIX

Ex 25mm x 150mm: NWCC1 FACE FIX

Ex 32mm x 150mm: NWFE2 FACE FIX

Ex 25mm x 150mm: NWS1 FACE FIX

Ex 25mm x 100mm: NWSN1 SECRET FIX