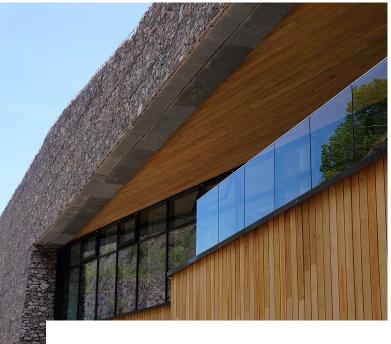

## **CONFIDENCE** IN OUR CLADDING.

NORclad offer a range of home grown and imported timber species; Western Red Cedar, Larch, European Redwood and more. Our timber is machined for all applications including cladding with T&G, face or secret fix, PSE and chamfered items.

High Pressure treatment using Koppers performance chemicals allows us to offer a 30 year warranty when using MicroShades 'Brunnea' or MicroPro treatment (out of ground contact).

Our in-house spray facilities provide Fire Treatment to Euro Class B/Class "O". We also offer paint and pre-coating using premium manufacturers.