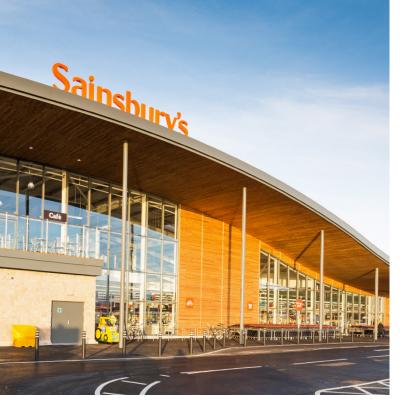

## **CONFIDENCE** IN OUR CLADDING.

NORclad offer a range of home grown and imported timber species; Western Red Cedar, Larch, European Redwood and more. Our timber is machined for all applications including cladding with T&G, face or secret fix, PSE and chamfered items.

High Pressure treatment using Koppers performance chemicals allows us to offer a 30 year warranty when using MicroShades 'Brunnea' or MicroPro treatment (out of ground contact).

Our in-house spray facilities provide Fire Treatment to Euro Class B/Class "O". We also offer paint and pre-coating using premium manufacturers.