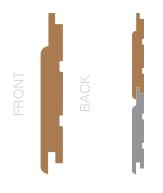

Ex 25mm x 150mm: NWC1 FACE FIX

Ex 25mm x 150mm: NWC2 FACE FIX

Ex 25mm x 150mm: NWC3 FACE FIX

Ex 25mm x 150mm: NWCC1 FACE FIX

Ex 32mm x 150mm: NWFE2 FACE FIX

Ex 25mm x 150mm: NWS1 FACE FIX

Ex 25mm x 100mm: NWSN1 SECRET FIX

Ex 25mm x 100mm: NWSN2 SECRET FIX

Ex 25mm x 100mm: NWSN3 SECRET FIX

Ex 75mm x 75mm: NWA1 TRIM

Ex 50mm x 50mm: NWA2 TRIM

Ex 63mm x 63mm: NWA3 TRIM

Ex 50mm x 50mm: NWA4 TRIM