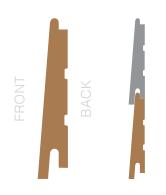

Ex 25mm x 150mm: NWC1 FACE FIX

Ex 25mm x 150mm: NWC2 FACE FIX

Ex 25mm x 150mm: NWC3 FACE FIX

Ex 25mm x 150mm: NWCC1 FACE FIX

Ex 32mm x 150mm: NWFE2 FACE FIX

Ex 25mm x 150mm: NWS1 FACE FIX

Ex 25mm x 100mm: NWSN1 SECRET FIX

Ex 25mm x 100mm: NWSN2 SECRET FIX

Ex 25mm x 100mm: NWSN3 SECRET FIX

Ex 75mm x 75mm: NWA1 TRIM

Ex 50mm x 50mm: NWA2 TRIM

Ex 63mm x 63mm: NWA3 TRIM

Ex 50mm x 50mm: NWA4 TRIM