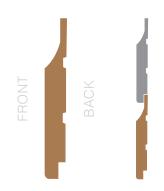

Ex 25mm x 150mm: NWC1 FACE FIX

Ex 25mm x 150mm: NWC2 FACE FIX

Ex 25mm x 150mm: NWC3 FACE FIX

Ex 25mm x 150mm: NWCC1 FACE FIX

Ex 32mm x 150mm: NWFE2 FACE FIX

Ex 25mm x 150mm: NWS1 FACE FIX

Ex 25mm x 100mm: NWSN1 SECRET FIX

Ex 25mm x 100mm: NWSN2 SECRET FIX

Ex 25mm x 100mm: NWSN3 SECRET FIX

Ex 75mm x 75mm: NWA1 TRIM

Ex 50mm x 50mm: NWA2 TRIM

Ex 63mm x 63mm: NWA3 TRIM

Ex 50mm x 50mm: NWA4 TRIM