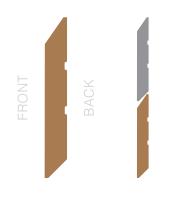

Ex 25mm x 150mm: NWC1 FACE FIX

Ex 25mm x 150mm: NWC2 FACE FIX

Ex 25mm x 150mm: NWC3 FACE FIX

Ex 25mm x 150mm: NWCC1 FACE FIX

Ex 32mm x 150mm: NWFE2 FACE FIX

Ex 25mm x 150mm: NWS1 FACE FIX

Ex 25mm x 100mm: NWSN1 SECRET FIX

Ex 25mm x 100mm: NWSN2 SECRET FIX

Ex 25mm x 100mm: NWSN3 SECRET FIX

Ex 75mm x 75mm: NWA1 TRIM

Ex 50mm x 50mm: NWA2 TRIM

Ex 63mm x 63mm: NWA3 TRIM

Ex 50mm x 50mm: NWA4 TRIM